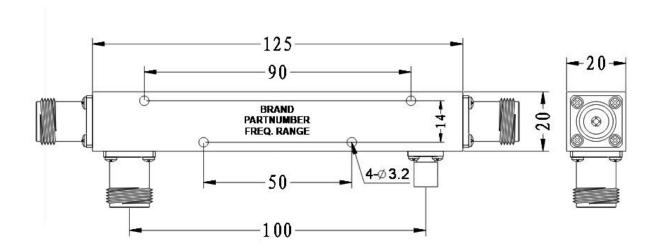

## RF DIVISION

Microwave Directional Coupler with N connector up to 18 GHz – basic outline:

ATTENTION: THIS IS THE BASIC DRAWING, THE OUTLINE MAY VARY DEPENDING ON THE OPTIONS YOU CHOOSE FOR THE PRODUCT, PLEASE, CONSULT THE FACTORY