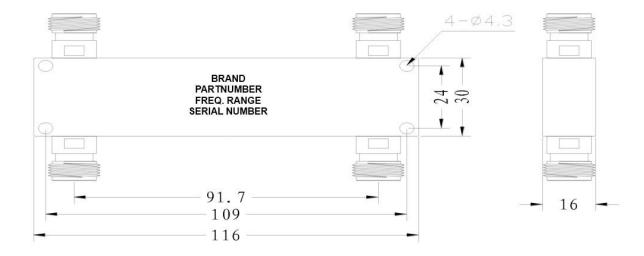

## RF DIVISION

90° Microwave Hybrid Coupler with N type connectors – basic outline:

ATTENTION: THIS IS THE BASIC DRAWING, THE OUTLINE MAY VARY DEPENDING ON THE OPTIONS YOU CHOOSE FOR THE PRODUCT, PLEASE, CONSULT THE FACTORY

#### BASIC CHARACTERISTICS (NORMALLY APPLICABLE TO THE SERIES):

Impedance (Ohms) -  $50\Omega$ 

Input Connector – N type

Output Connector – N type

Finishing - Protective paint

Material - Aluminum

Seal - Hermetically Sealed