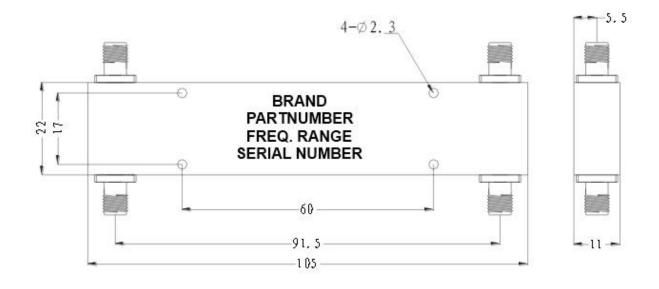

## TUNEFUL CORPORATION RF DIVISION

90° Microwave Hybrid Coupler with SMA type connectors – basic outline:

## ATTENTION: THIS IS THE BASIC DRAWING, THE OUTLINE MAY VARY DEPENDING ON THE OPTIONS YOU CHOOSE FOR THE PRODUCT, PLEASE, CONSULT THE FACTORY