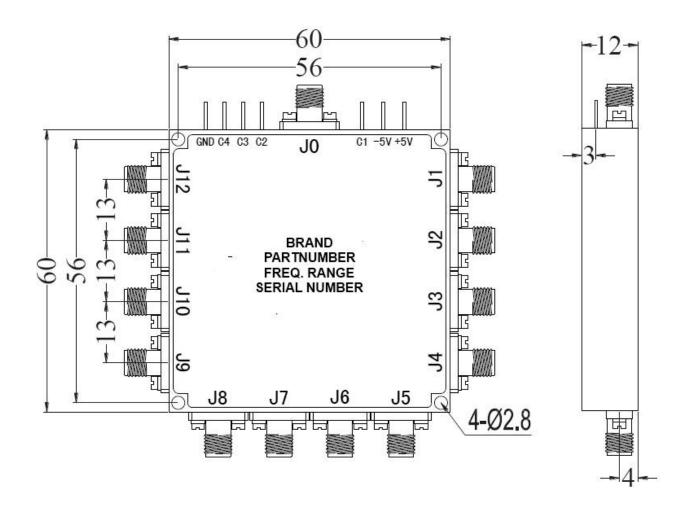

# RF DIVISION

SP12T Low-power Switch – basic outline:

ATTENTION: THIS IS THE BASIC DRAWING, THE OUTLINE MAY VARY DEPENDING ON THE OPTIONS YOU CHOOSE FOR THE SWITCH, PLEASE, CONSULT THE FACTORY

# BASIC CHARACTERISTICS (NORMALLY APPLICABLE TO THE SERIES):

Impedance (Ohms) -  $50\Omega$ 

Power Supply (V) - +/-5 V DC

Current (mA) - 50mA (+5V) 30mA (-5V)

Input Connector - SMA-Female

Output Connector - SMA-Female