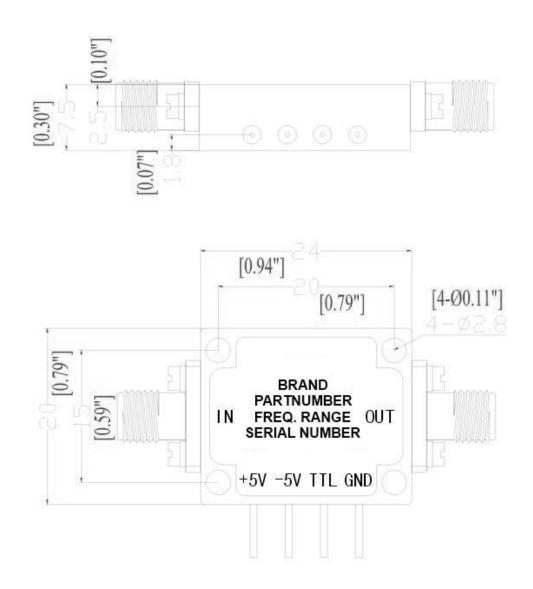

# RF DIVISION

SP1T Low-power Switch – basic outline:

ATTENTION: THIS IS THE BASIC DRAWING, THE OUTLINE MAY VARY DEPENDING ON THE OPTIONS YOU CHOOSE FOR THE SWITCH, PLEASE, CONSULT THE FACTORY