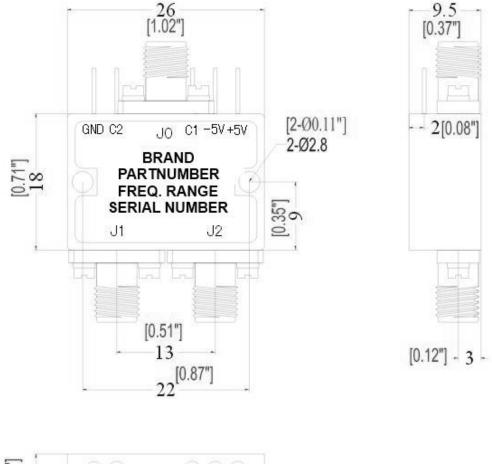

## SP2T Low-power Switch – basic outline:

## ATTENTION: THIS IS THE BASIC DRAWING, THE OUTLINE MAY VARY DEPENDING ON THE OPTIONS YOU CHOOSE FOR THE SWITCH, PLEASE, CONSULT THE FACTORY

#### BASIC CHARACTERISTICS (NORMALLY APPLICABLE TO THE SERIES):

Impedance (Ohms) - 50Ω Power Supply (V) - +/-5 V DC Current (mA) - 50mA (+5V) 30mA (-5V) Input Connector - SMA-Female (2.92-Female for 40 GHz version) Output Connector - SMA-Female (2.92-Female for 40 GHz version) Finishing - Gold Plating Material - Brass Seal - Hermetically Sealed