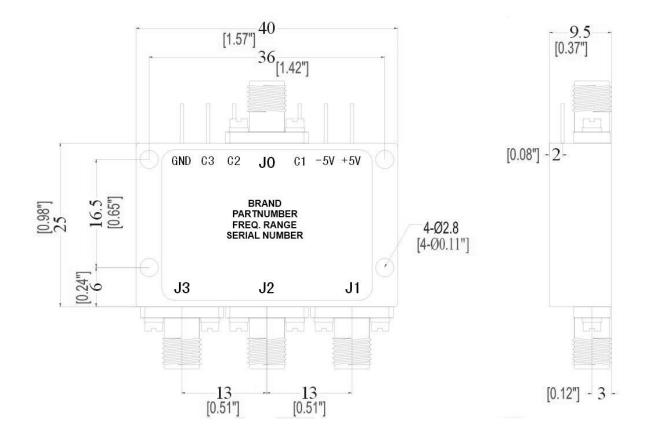

## SP3T Low-power Switch – basic outline:

# ATTENTION: THIS IS THE BASIC DRAWING, THE OUTLINE MAY VARY DEPENDING ON THE OPTIONS YOU CHOOSE FOR THE SWITCH, PLEASE, CONSULT THE FACTORY

### BASIC CHARACTERISTICS (NORMALLY APPLICABLE TO THE SERIES):

Impedance (Ohms) - 50Ω Power Supply (V) - +/-5 V DC Current (mA) - 50mA (+5V) 30mA (-5V) Input Connector - SMA-Female Output Connector - SMA-Female Finishing - Gold Plating Material - Brass Seal - Hermetically Sealed