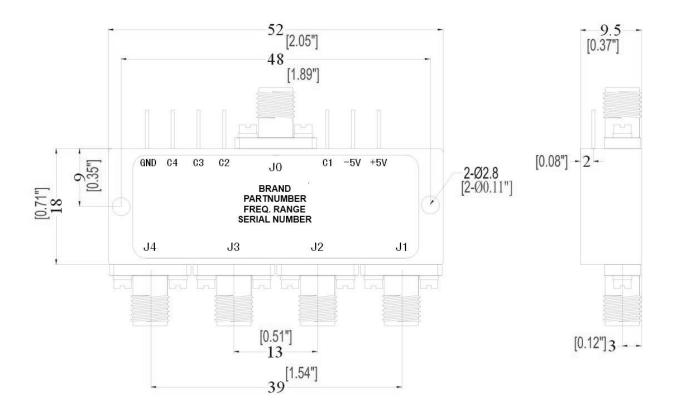

## RF DIVISION

SP4T Low-power Switch – basic outline:

ATTENTION: THIS IS THE BASIC DRAWING, THE OUTLINE MAY VARY DEPENDING ON THE OPTIONS YOU CHOOSE FOR THE SWITCH, PLEASE, CONSULT THE FACTORY