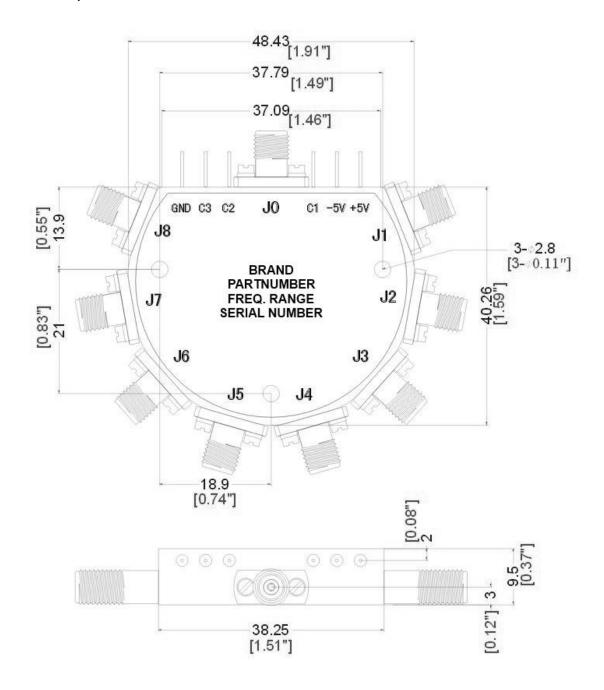

# RF DIVISION

SP8T Low-power Switch – basic outline:

ATTENTION: THIS IS THE BASIC DRAWING, THE OUTLINE MAY VARY DEPENDING ON THE OPTIONS YOU CHOOSE FOR THE SWITCH, PLEASE, CONSULT THE FACTORY