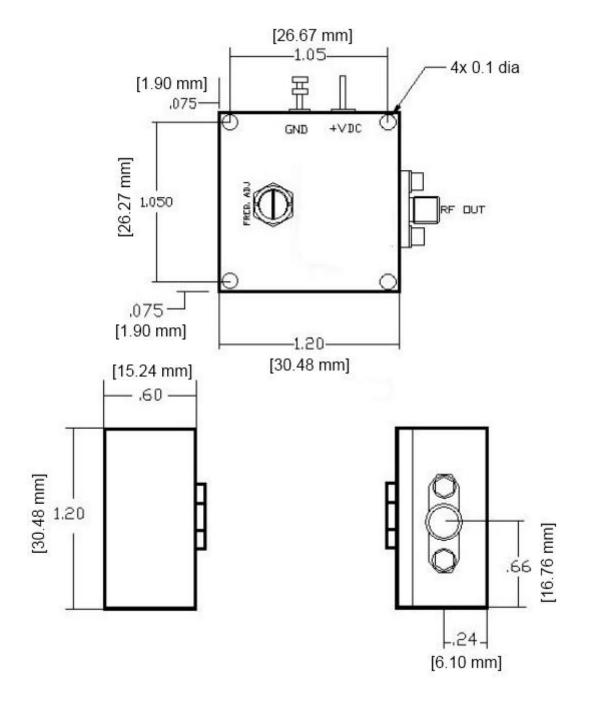

## RF DIVISION

Extra Small Size Free Run Dielectric Resonator Oscillator from 8.0 to 18.0 GHz – basic outline:

ATTENTION: THIS IS THE BASIC DRAWING, THE OUTLINE MAY VARY DEPENDING ON THE OPTIONS YOU CHOOSE FOR THE PRODUCT, PLEASE, CONSULT THE FACTORY

### BASIC CHARACTERISTICS (NORMALLY APPLICABLE TO THE SERIES):

Input Connector – SMA-Female type

Output Connector – SMA-Female type

Finishing – Nickel

Seal - Hermetically Sealed

#### **Specifications:**

Operational Temperature (C°) – option

Storage Temperature ( $C^{\circ}$ ) - -55 ~ +125

Frequency: from 8.0 GHz to 18.0 GHz

Output Power - from +13 dBm to +18 dBm

Maximum VSWR - 2

Power Supply Requirements - +10 - +15 VDC, 90 mA