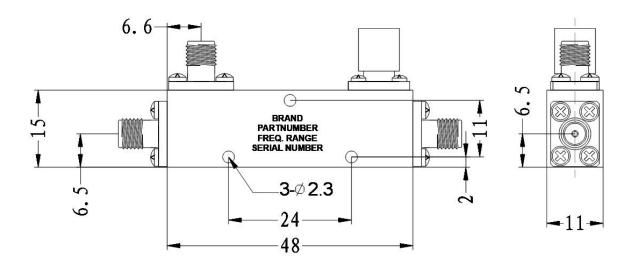

## TUNEFUL CORPORATION RF DIVISION

Microwave Directional Coupler with 2.92 (K) connector for 2-40 GHz – basic outline:

ATTENTION: THIS IS THE BASIC DRAWING, THE OUTLINE MAY VARY DEPENDING ON THE OPTIONS YOU CHOOSE FOR THE PRODUCT, PLEASE, CONSULT THE FACTORY