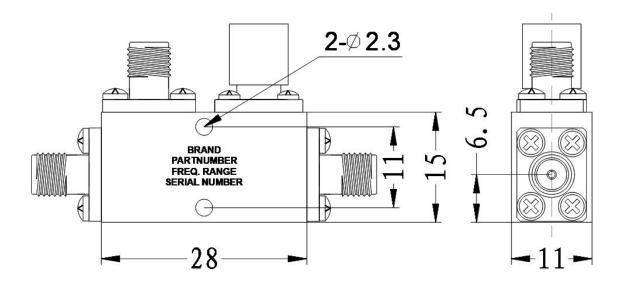

## RF DIVISION

Microwave Directional Coupler with 2.92 (K) connector for 6-40 GHz – basic outline:

ATTENTION: THIS IS THE BASIC DRAWING, THE OUTLINE MAY VARY DEPENDING ON THE OPTIONS YOU CHOOSE FOR THE PRODUCT, PLEASE, CONSULT THE FACTORY