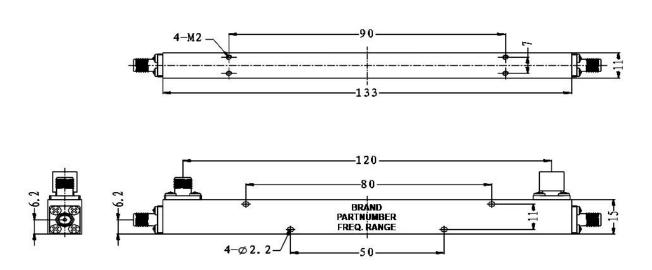

## RF DIVISION

Microwave Directional Coupler with SMA connector for 0.5-2.5 GHz (Type A) – basic outline:

ATTENTION: THIS IS THE BASIC DRAWING, THE OUTLINE MAY VARY DEPENDING ON THE OPTIONS YOU CHOOSE FOR THE PRODUCT, PLEASE, CONSULT THE FACTORY