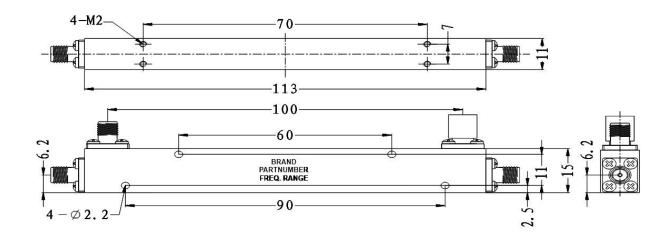

## RF DIVISION

Microwave Directional Coupler with SMA connector for 0.5-18.0 GHz (Type B) – basic outline:

ATTENTION: THIS IS THE BASIC DRAWING, THE OUTLINE MAY VARY DEPENDING ON THE OPTIONS YOU CHOOSE FOR THE PRODUCT, PLEASE, CONSULT THE FACTORY

#### BASIC CHARACTERISTICS (NORMALLY APPLICABLE TO THE SERIES):

Impedance (Ohms) -  $50\Omega$ 

Input Connector - SMA type

Output Connector - SMA type

Finishing - Protective paint

Material - Aluminum

Seal - Hermetically Sealed