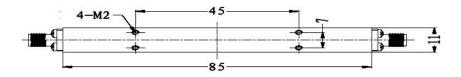

## RF DIVISION

Microwave Directional Coupler with SMA connector for 0.8-2.5 GHz (Type C) – basic outline:

ATTENTION: THIS IS THE BASIC DRAWING, THE OUTLINE MAY VARY DEPENDING ON THE OPTIONS YOU CHOOSE FOR THE PRODUCT, PLEASE, CONSULT THE FACTORY