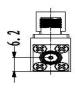

## RF DIVISION

Microwave Directional Coupler with SMA connector for 0.8-2.5 GHz (Type C) – basic outline:

ATTENTION: THIS IS THE BASIC DRAWING, THE OUTLINE MAY VARY DEPENDING ON THE OPTIONS YOU CHOOSE FOR THE PRODUCT, PLEASE, CONSULT THE FACTORY