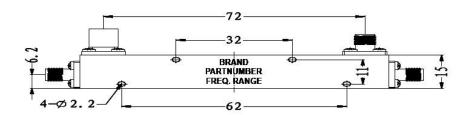

## RF DIVISION

Microwave Directional Coupler with SMA connector for 0.8-2.5 GHz (Type C) – basic outline:

ATTENTION: THIS IS THE BASIC DRAWING, THE OUTLINE MAY VARY DEPENDING ON THE OPTIONS YOU CHOOSE FOR THE PRODUCT, PLEASE, CONSULT THE FACTORY