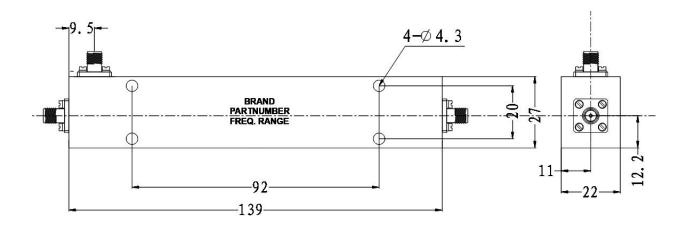

# RF DIVISION

Microwave Directional Coupler with SMA connector for 0.8-2.5 GHz (Type C1) – basic outline:

ATTENTION: THIS IS THE BASIC DRAWING, THE OUTLINE MAY VARY DEPENDING ON THE OPTIONS YOU CHOOSE FOR THE PRODUCT, PLEASE, CONSULT THE FACTORY