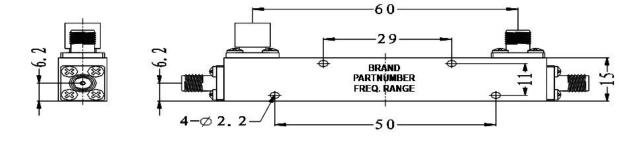

# RF DIVISION

Microwave Directional Coupler with SMA connector for 1.0-4.0 GHz and 1.0-18.0 GHz (Type D) – basic outline:

ATTENTION: THIS IS THE BASIC DRAWING, THE OUTLINE MAY VARY DEPENDING ON THE OPTIONS YOU CHOOSE FOR THE PRODUCT, PLEASE, CONSULT THE FACTORY