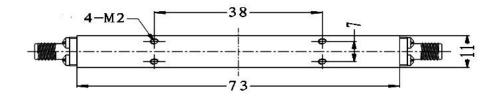

# RF DIVISION

Microwave Directional Coupler with SMA connector for 1.0-4.0 GHz and 1.0-18.0 GHz (Type D) – basic outline:

ATTENTION: THIS IS THE BASIC DRAWING, THE OUTLINE MAY VARY DEPENDING ON THE OPTIONS YOU CHOOSE FOR THE PRODUCT, PLEASE, CONSULT THE FACTORY