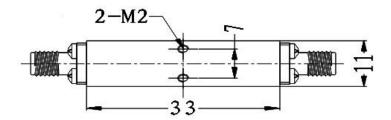

# **RF DIVISION**

Microwave Directional Coupler with SMA connector for 4.0-18.0 GHz (Type F) – basic outline:

## ATTENTION: THIS IS THE BASIC DRAWING, THE OUTLINE MAY VARY DEPENDING ON THE OPTIONS YOU CHOOSE FOR THE PRODUCT, PLEASE, CONSULT THE FACTORY

### BASIC CHARACTERISTICS (NORMALLY APPLICABLE TO THE SERIES):

Impedance (Ohms) - 50Ω Input Connector – SMA type Output Connector – SMA type Finishing – Protective paint Material - Aluminum Seal - Hermetically Sealed