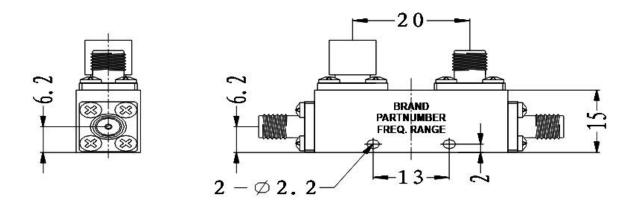

# **RF DIVISION**

Microwave Directional Coupler with SMA connector for 4.0-18.0 GHz (Type F) – basic outline:

## ATTENTION: THIS IS THE BASIC DRAWING, THE OUTLINE MAY VARY DEPENDING ON THE OPTIONS YOU CHOOSE FOR THE PRODUCT, PLEASE, CONSULT THE FACTORY

### BASIC CHARACTERISTICS (NORMALLY APPLICABLE TO THE SERIES):

Impedance (Ohms) - 50Ω Input Connector – SMA type Output Connector – SMA type Finishing – Protective paint Material - Aluminum Seal - Hermetically Sealed