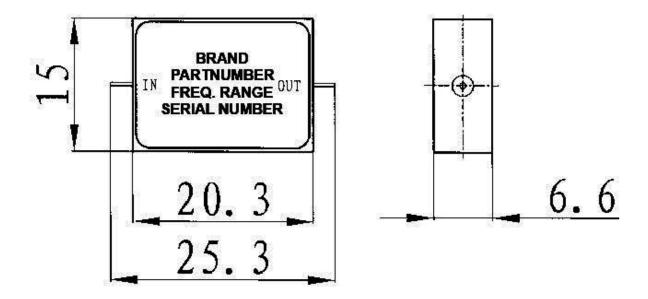

# RF DIVISION

Regular Frequency Multiplier with solder pins (TFFM-1SP) – basic outline:

ATTENTION: THIS IS THE BASIC DRAWING, THE OUTLINE MAY VARY DEPENDING ON THE OPTIONS YOU CHOOSE FOR THE PRODUCT, PLEASE, CONSULT THE FACTORY

### BASIC CHARACTERISTICS (NORMALLY APPLICABLE TO THE SERIES):

Input Connector – SMA-Female type

Output Connector – SMA-Female type

Finishing – Nickel

Seal - Hermetically Sealed