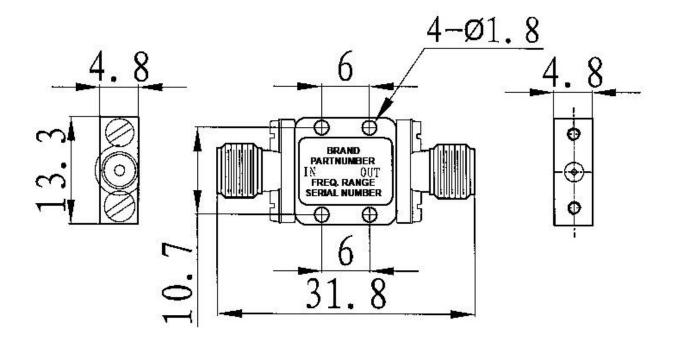

## TUNEFUL CORPORATION RF DIVISION

Miniature size Regular Frequency Multiplier with SMA connectors (TFFM-2DC) – basic outline:

ATTENTION: THIS IS THE BASIC DRAWING, THE OUTLINE MAY VARY DEPENDING ON THE OPTIONS YOU CHOOSE FOR THE PRODUCT, PLEASE, CONSULT THE FACTORY