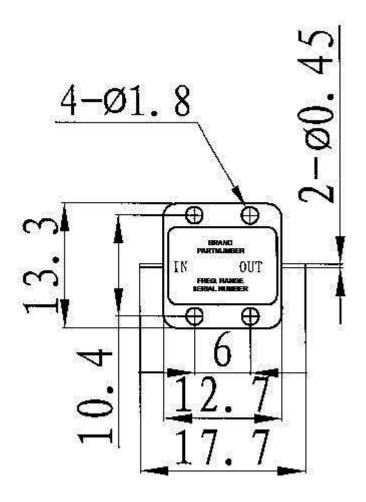

# RF DIVISION

Miniature size Regular Frequency Multiplier with solder pins (TFFM-2SP) – basic outline:

ATTENTION: THIS IS THE BASIC DRAWING, THE OUTLINE MAY VARY DEPENDING ON THE OPTIONS YOU CHOOSE FOR THE PRODUCT, PLEASE, CONSULT THE FACTORY