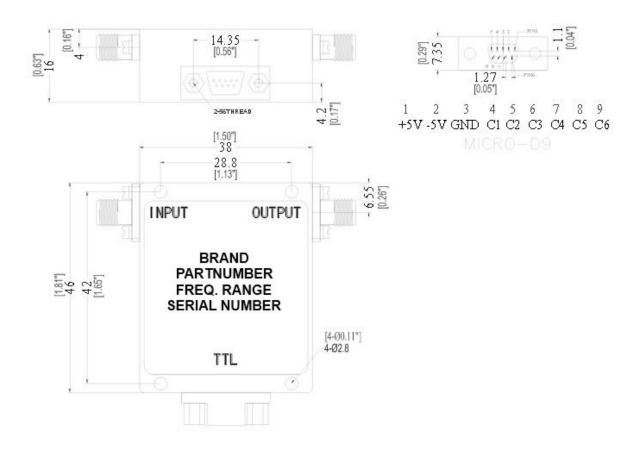

# RF DIVISION

Digitally Controlled Microwave Attenuator – basic outline:

ATTENTION: THIS IS THE BASIC DRAWING, THE OUTLINE MAY VARY DEPENDING ON THE OPTIONS YOU CHOOSE FOR THE PRODUCT, PLEASE, CONSULT THE FACTORY