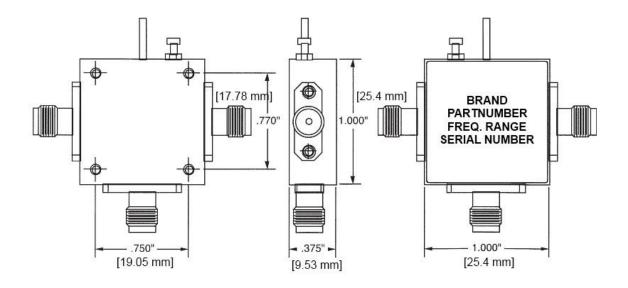

## RF DIVISION

Microwave Downconverter – basic outline:

ATTENTION: THIS IS THE BASIC DRAWING, THE OUTLINE MAY VARY DEPENDING ON THE OPTIONS YOU CHOOSE FOR THE PRODUCT, PLEASE, CONSULT THE FACTORY