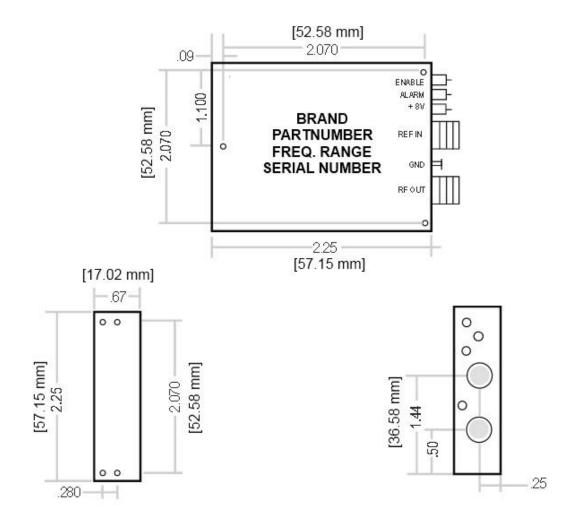

## RF DIVISION

Microwave Frequency Synthesizer up to 24 GHz- basic outline:

ATTENTION: THIS IS THE BASIC DRAWING, THE OUTLINE MAY VARY DEPENDING ON THE OPTIONS YOU CHOOSE FOR THE PRODUCT, PLEASE, CONSULT THE FACTORY

### BASIC CHARACTERISTICS (NORMALLY APPLICABLE TO THE SERIES):

Input Connector - SMA-Female type

Output Connector - SMA-Female type

Finishing – Nickel

Seal - Hermetically Sealed