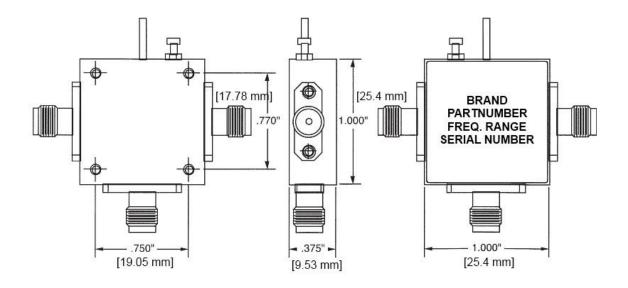

## RF DIVISION

Microwave Upconverter – basic outline:

ATTENTION: THIS IS THE BASIC DRAWING, THE OUTLINE MAY VARY DEPENDING ON THE OPTIONS YOU CHOOSE FOR THE PRODUCT, PLEASE, CONSULT THE FACTORY