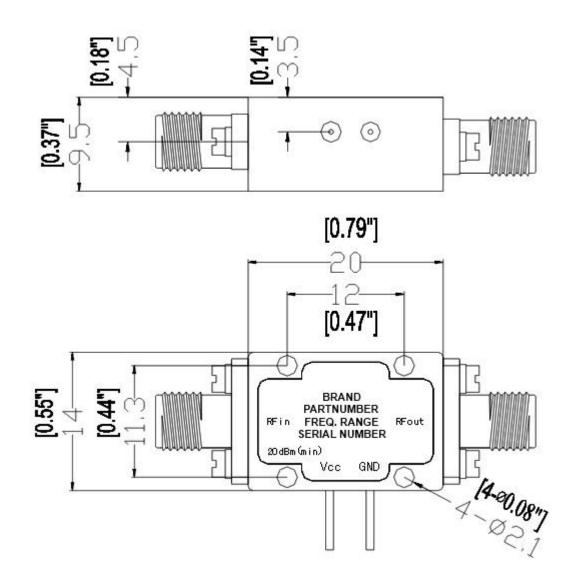

## TUNEFUL CORPORATION RF DIVISION

Voltage Controlled Microwave Phase Shifter-basic outline:

ATTENTION: THIS IS THE BASIC DRAWING, THE OUTLINE MAY VARY DEPENDING ON THE OPTIONS YOU CHOOSE FOR THE PRODUCT, PLEASE, CONSULT THE FACTORY

## BASIC CHARACTERISTICS (NORMALLY APPLICABLE TO THE SERIES):

Impedance (Ohms) - 50Ω Input Connector – SMA type Output Connector – SMA type Finishing – Protective paint Material - Aluminum Seal - Hermetically Sealed